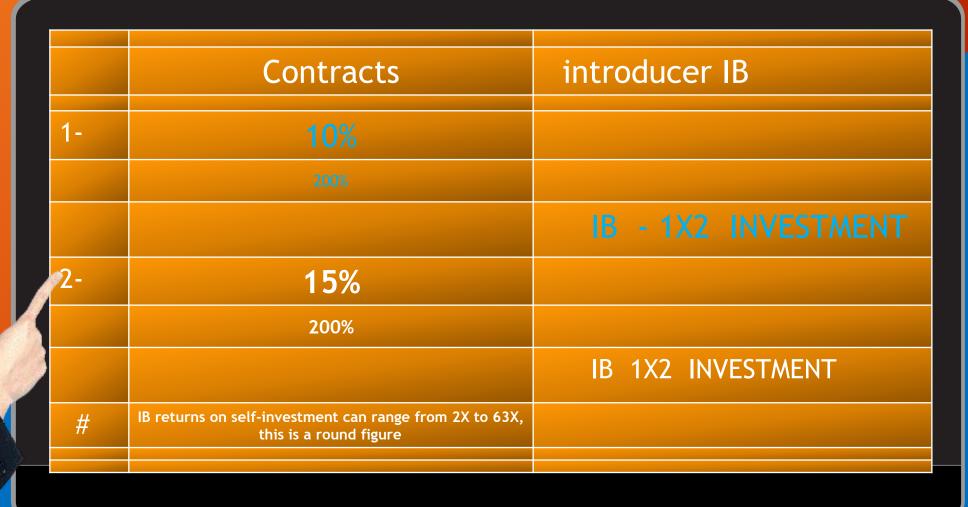

## **IB & INVESTER PACKAGE**

|    | PACKAGES              | Sharing | PER DAY | IB Profit | PER DAY |  |
|----|-----------------------|---------|---------|-----------|---------|--|
|    |                       | 10%     | EARNING | 15%       | EARNING |  |
| 1- | \$25                  | 0.333%  | \$0.08  | 0.5%      | \$0.13  |  |
| 2- | \$50                  | 0.333%  | \$0.17  | 0.5%      | \$0.25  |  |
| 3- | \$100                 | 0.333%  | \$0.33  | 0.5%      | \$0.50  |  |
| 4- | \$250                 | 0.333%  | \$0.83  | 0.5%      | \$1.25  |  |
| 5- | \$500                 | 0.333%  | \$1.67  | 0.5%      | \$2.50  |  |
| 6- | \$1000                | 0.333%  | \$3.33  | 0.5%      | \$5.00  |  |
|    | RETOP-UP 200% TO 300% |         |         |           |         |  |
|    |                       |         |         |           |         |  |