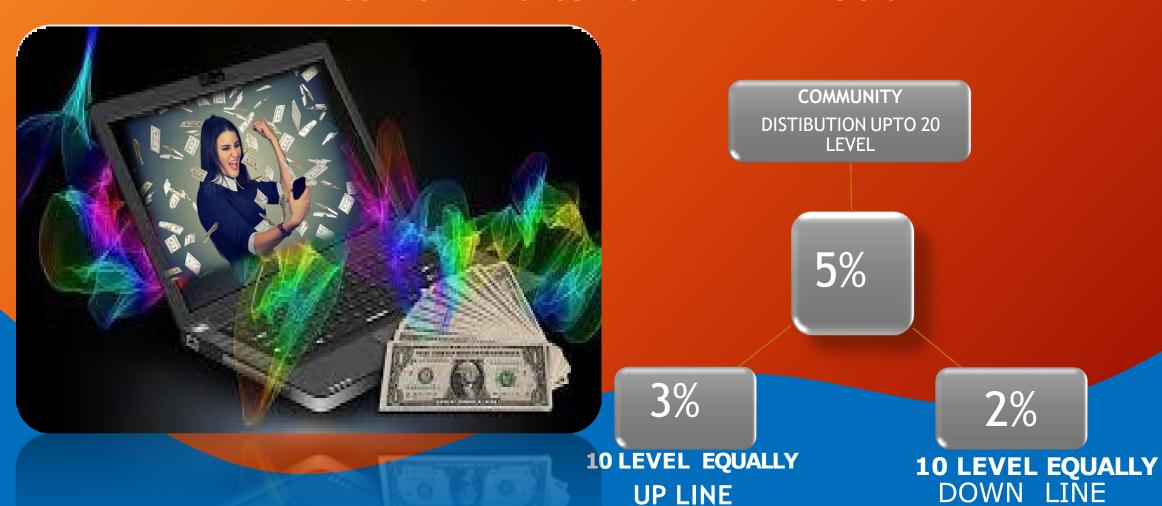

|
| 2         | \$4,900         | \$49        | 5%           | \$2.45       | \$73.50      |
| 3         | \$34,300        | \$343       | 3%           | \$10.29      | \$308.70     |
| 4         | \$240,100       | \$2,401     | 2%           | \$48.02      | \$1,440.60   |
| 5         | \$1,680,700     | \$16,807    | 1%           | \$168.07     | \$5,042.10   |
| L-6-11    | \$11,764,900    | \$117,649   | 0.50%        | \$588.25     | \$17,647.35  |
| L-12-13   | \$82,354,300    | \$823,543   | 0.50%        | \$4,117.72   | \$123,531.45 |
| L-14 - 15 | \$576,480,100   | \$5,764,801 | 0.50%        | \$28,824.01  | \$864,720.15 |
|           |                 |             |              | \$33,760.20  |              |



## 5- COMMUNITY INCOME

COMMUNITY BONUS FROM WITHDRAWL'S 5%



### 7. RANK & REWARD BONUS



| S.NO | MATRIX TEAM | TEAM SIZE | TIMING        | RANK     | REWARD  |
|------|-------------|-----------|---------------|----------|---------|
| 1    | 4           | 10        | 3 DAYS        | BRONZE   | \$10    |
| 2    | 16          | 40        | 10 DAYS       | SILVER   | \$30    |
| 3    | 64          | 125       | NO TIME LIMIT | GOLD     | \$100   |
| 4    | 256         | 500       | -             | PLATINUM | \$250   |
| 5    | 1024        | 4000      | -             | TITANIUM | \$1000  |
| 6    | 4096        | 10000     | -             | DIAMOND  | \$2500  |
| 7    | 16384       | 40000     | -             | CROWN    | \$10000 |
| 8    | 65536       | 200000    | -             | KING     | \$50000 |



#### TERMS & CONDATIONS

**IDACTVATE** WITH B